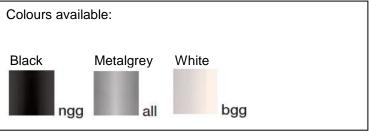

## Technical data sheet

All right reserved Landa illuminotecnica S.p.A. will reserve to change the specific note without any written notice.



## **Brick Light**

Article 410M

Product type wall recessed

Body material

Die-casting aluminium EN47100, prior the painting process, washed with stones. Painting made by polyester powder with high resistant against oxidation. Ring in die-casting aluminium EN47100

Tempered glass diffuser in sand blasted finish 4mm thick and silicon gasket.

Screws in A2 stainless steel

Recessed box is in a high density polyethylene with a security ring in nylon material loaded with 30% glass fibre.