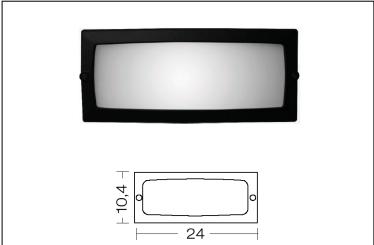

## **Brick Light**

Article 410M

Product type wall recessed

Body material

Die-casting aluminium EN47100, prior the painting process, washed with stones. Painting made by polyester powder with high resistant against oxidation. Ring in die-casting aluminium EN47100

Tempered glass diffuser in sand blasted finish 4mm thick and silicon gasket.

Screws in A2 stainless steel

Recessed box is in a high density polyethylene with a security ring in nylon material loaded with 30% glass fibre.