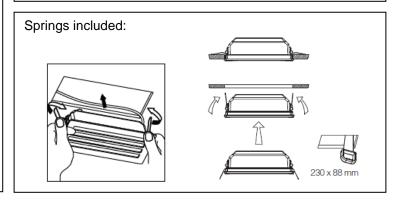

Tempered glass diffuser in sand blasted finish 4mm thick and silicon gasket.

Screws in A2 stainless steel

Recessed box is in a high density polyethylene with a security ring in nylon material loaded with 30% glass fibre.