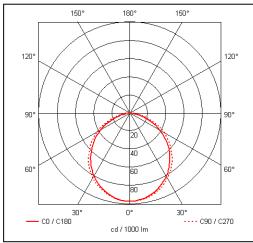

## Technical data sheet

All right reserved Landa illuminotecnica S.p.A. will reserve to change the specific note without any written notice.



## **Brick Light**

Article 410M

Product type wall recessed

Body material

Die-casting aluminium EN47100, prior the painting process, washed with stones. Painting made by polyester powder with high resistant against oxidation. Ring in die-casting aluminium EN47100

Tempered glass diffuser in sand blasted finish 4mm thick and silicon gasket.

Screws in A2 stainless steel

Recessed box is in a high density polyethylene with a security ring in nylon material loaded with 30% glass fibre.