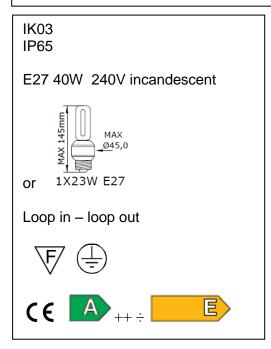

## Technical data sheet

All right reserved Landa illuminotecnica S.p.A. will reserve to change the specific note without any written notice.



## **Brick Light**

Article 410M

Product type wall recessed

Body material

Die-casting aluminium EN47100, prior the painting process, washed with stones. Painting made by polyester powder with high resistant against oxidation. Ring in die-casting aluminium EN47100

Tempered glass diffuser in sand blasted finish 4mm thick and silicon gasket.

Screws in A2 stainless steel

Recessed box is in a high density polyethylene with a security ring in nylon material loaded with 30% glass fibre.